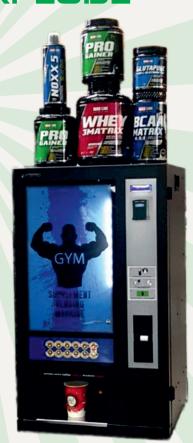

## **SUPPLEMENT VENDOR**

SUPPLEMENT POWDER CHOCOLATE &STRAWBERRY, GAINER, FAT BURNER, NOX, BCAA INDISPENSABLE MACHINE FOR THE GYM

GET READY TO EXPLODE

FAST PREPARING PRODUCT FEATURES EASY PRODUCT LOADING COIN SELECTOR PAYMENT SYSTEM

SPECIAL DESIGN
CAPACITIVE TOUCH KEYPAD
PROFESSIONAL SOLUTIONS
INTERACTIVE LCD SCREEN

330 CC CUP PRODUCT AVAILABILITY HIGH QUALITY LED ILLUMINATED FRONT PANEL 18-30 SECONDS DISPENSE TIME

CONSECUTIVE SERVICE OF 100 CUPS 100 CUPS/HOUR SERVING CAPACITY CE CERTIFICATE (HUMAN HEALTH FRIENDLY)

## **FEATURES**

- International norms, In conformity with CE Norms and produced under ISO 9001: 2008 QMS.
- All components are made of ROHS compliant and NSF Certified Human Health Friendly production materials
- Different supplement Selections
- 6 mixer embedded Product Canisters (2 unit chocolate & Strawberry, GAINER, Fat burner, NOX, BCAA)
- 4 High performance Mixers with Slide in Type Motor Assembly enabling easy maintenance and cleaning
- 32-bit High Performance Microprocessor Controlled, MDB Protocol Supporting Coin Selector (Coins & Tokens), Contactless Cards (Mifare) & Tokens (Cashless Payment Systems), Credit Card
- · High storage capacity EEPROM enabling storage of Settings and Statistics, 32 Mbit Flash memory for keeping LOG info
- · Easy programming with User Friendly English Menu Language
- Easy programming with User Friendly Large LCD screen
- · Capacitive Touch Keypad
- · 18 − 30 Seconds dispense time
- Consecutive service of 100 cups
- Ensures reliable operation with IR Cup Sensor
- · All components are made of ROHS compliant and NSF Certificate Human Health Friendly production materials
- Professional dosing adjustment menu
- · Automatic Water pumping from water tanks 19 L or main water connection availability
- Easy Selection Pricing Feature
- · Remote Firmware Update Availability with Boot loader (via Hand Held terminal or via PC)
- Easy program installation with a USB connection, cloning (dosage adjustment), software update, take logs, statistics
- BITE (Built-in Test Equipment) automatically Fixing problems and/or Warning Messages on LCD and Collecting data on erroneous sales
- Automatic Function Test and advanced error indication
- · LED illuminated high quality advertisement space
- Large Advertisement Space on Sides
- · Protected with Two Fuses and Door Open Switch Protection
- Storage of Statistics via Counters, reports by USB to the owner
- · Long Lasting High Quality silent operation Water Pump drawing water from the water tank
- Special design against caking at canisters
- · Robust Cabinet and Locking Mechanism providing extra strength with lockable cashbox inside
- Corrosion-resistant galvanized sheet metal production material and Electrostatic Powder Painting
- Optional storage base cabinet (53 x53 x 78 cm ~ 28 kg)
- OEM Production Possibilities and Custom Made Machines available for Quantity Orders
- · Compatible with direct control from PC, Kiosk, etc.